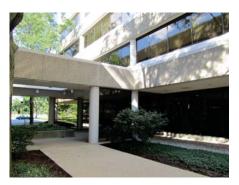

# **Arrival to Central Polygraph Service - One Northfield Plaza**

One Northfield Plaza Main Entrance

3rd Floor Reception Area

Ground Floor Cafeteria Waiting Room

#### Directions Upon Arrival for Polygraph Test to One Northfield Plaza

When arriving, please proceed to the 3rd floor of One Northfield Plaza (the taller of the two office buildings) and be seated in the reception area to the left of the elevators. An examiner will be with you promptly at your scheduled appointment time. You must arrive on time to your appointment. Appointments begin on time and do not begin earlier than the time scheduled. For confidentiality purposes, individuals are requested not to proceed up to the 3rd floor more than 15 minutes prior to their scheduled test appointment time. Please be advised that if your appointment is scheduled for after 5:00 PM Monday thru Friday, or if your appointment is scheduled on a Saturday, Sunday or on a Holiday, the second set of automatic sliding glass doors in the One Northfield Plaza lobby may be locked by security. A staff member or examiner will arrive downstairs to open the second set of glass doors approximately 5 minutes prior to your appointment time. Please be advised that only a maximum of (2) people are allowed on the 3rd floor per appointment slot (the person taking the polygraph test and one other guest/individual) unless otherwise pre-authorized by an examiner in advance. All other individuals, including all children below the age of 13, must remain in the cafeteria area on the ground level at all times.