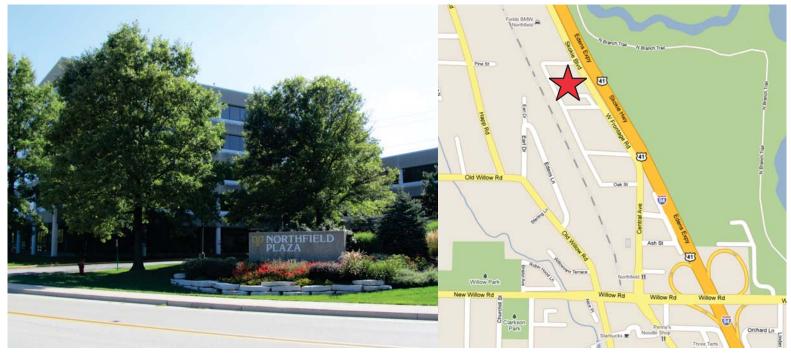

## **Directions to Central Polygraph Service** One Northfield Plaza - 560 Frontage Road - Northfield, Illinois 60093 Tel 847-919-0027 (Press Option "6" for Automated Driving Directions)

GPS USERS: When entering the address of 560 Frontage Road in Northfield Illinois, please be advised that some GPS systems may show the city as WINNETKA as Northfield and Winnetka both share the same zip code of 60093

### **Directions from Chicago Area and Downtown**

Take I-94 West. Continue on I-94 passing Dempster Street, Old Orchard and Lake Street until WEST WILLOW ROAD EXIT 33A. Exit at the WEST WILLOW ROAD EXIT 33A. At the stop light, on the corner of CENTRAL AVE (and HAPP ROAD) where the Starbucks Coffee is, turn right. Proceed approximately 0.4 miles on CENTRAL AVE which will curve to the left and merge into FRONTAGE ROAD to ONE NORTHFIELD PLAZA which will be on your left side just prior to the Field's Land Rover and BMW Auto Group Car Dealership. Proceed to the 3rd floor of ONE Northfield Plaza - Suite 300.

Directions from O'Hare Airport Area Take I-294 North towards Milwaukee. Exit at the WILLOW ROAD EXIT and turn right. Continue driving East on Willow Road until CENTRAL AVE (and HAPP ROAD) where the Starbucks Coffee is and turn left on CENTRAL AVE. Proceed approximately 0.4 miles on CENTRAL AVE which will curve to the left and merge into FRONTAGE ROAD to ONE NORTHFIELD PLAZA which will be on your left just side prior to the Field's Land Rover and BMW Auto Group Car Dealership. Proceed to the 3rd floor of ONE Northfield Plaza - Suite 300.

### **Directions from Schaumburg**

Take IL-53 North towards Rolling Meadows. Take the East Palatine Road Exit. Drive East on Palatine Road which will become Palatine Road Express Lanes. Take the Palatine Road Express Lanes driving East which will become Willow Road. Continue driving East on Willow Road until CENTRAL AVE (and HAPP ROAD) where the Starbucks Coffee is and turn left on CENTRAL AVE. Proceed approximately 0.4 miles on CENTRAL AVE which will curve to the left and merge into FRONTAGE ROAD to ONE NORTHFIELD PLAZA which will be on your left side just prior to the Field's Land Rover and BMW Auto Group Car Dealership. Proceed to the 3rd floor of ONE Northfield Plaza - Suite 300.

#### Directions from Arlington Heights

Take the Palatine Road Express Lanes driving East which will become Willow Road. Continue driving East on Willow Road until CENTRAL AVE (and HAPP ROAD) where the Starbucks Coffee is and turn left on CENTRAL AVE. Proceed approximately 0.4 miles on CENTRAL AVE which will curve to the left and merge into FRONTAGE ROAD to ONE NORTHFIELD PLAZA which will be on your left side just prior to the Field's Land Rover and BMW Auto Group Car Dealershipp. Proceed to the 3rd floor of ONE Northfield Plaza - Suite 300.

Directions from Deerfield, Gurnee and Milwaukee Take US-41 South or I-94 East towards Chicago. Continue on I-94 passing Lake Cook Road and Dundee Road until EAST TOWER ROAD EXIT 31. Exit at the EAST TOWER ROAD EXIT 31. At the stop light, turn left onto FRONTAGE ROAD. Proceed approximately 0.5 miles to ONE NORTHFIELD PLAZA which will be on your right side just after the Field's Land Rover and BMW Auto Group Car Dealership. Proceed to the 3rd floor of ONE Northfield Plaza - Suite 300.