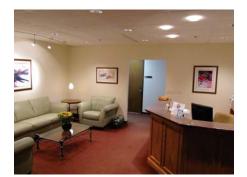

# **Arrival to Central Polygraph Service - One Northfield Plaza**

One Northfield Plaza Main Entrance

3rd Floor Reception Area

Ground Floor Cafeteria Waiting Room

#### Directions Upon Arrival for Polygraph Test to One Northfield Plaza

When arriving, please proceed to the 3rd floor of One Northfield Plaza (the taller of the two office buildings) and be seated in the reception area to the left of the elevators. An examiner will be with you promptly at your scheduled appointment time. You must arrive on time to your appointment. Appointments begin on time and do not begin earlier than the time scheduled. For confidentiality purposes, individuals are requested not to proceed up to the 3rd floor more than 15 minutes prior to their scheduled test appointment time. Please be advised that if your appointment is scheduled for after 5:00 PM Monday thru Friday, or if your appointment is scheduled on a Saturday, Sunday or on a Holiday, the second set of automatic sliding glass doors in the One Northfield Plaza lobby may be locked by security. A staff member or examiner will arrive downstairs to open the second set of glass doors approximately 5 minutes prior to your appointment time. Please be advised that only a maximum of (2) people are allowed on the 3rd floor per appointment slot (the person taking the polygraph test and one other guest/individual) unless otherwise pre-authorized by an examiner in advance. All other individuals, including all children below the age of 13, must remain in the cafeteria area on the ground level at all times.