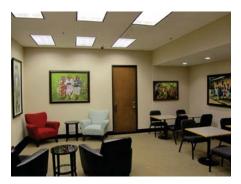

# **Arrival to Central Polygraph Service - One Northfield Plaza**

One Northfield Plaza Main Entrance

3rd Floor Reception Area

Ground Floor Cafeteria Waiting Room

#### Directions Upon Arrival for Polygraph Test to One Northfield Plaza

When arriving, please proceed to the 3rd floor of One Northfield Plaza (the taller of the two office buildings) and be seated in the reception area to the left of the elevators. An examiner will be with you promptly at your scheduled appointment time. You must arrive on time to your appointment. Appointments begin on time and do not begin earlier than the time scheduled. For confidentiality purposes, individuals are requested not to proceed up to the 3rd floor more than 15 minutes prior to their scheduled test appointment time. Please be advised that if your appointment is scheduled for after 5:00 PM Monday thru Friday, or if your appointment is scheduled on a Saturday, Sunday or on a Holiday, the second set of automatic sliding glass doors in the One Northfield Plaza lobby may be locked by security. A staff member or examiner will arrive downstairs to open the second set of glass doors approximately 5 minutes prior to your appointment time. Please be advised that only a maximum of (2) people are allowed on the 3rd floor per appointment slot (the person taking the polygraph test and one other guest/individual) unless otherwise pre-authorized by an examiner in advance. All other individuals, including all children below the age of 13, must remain in the cafeteria area on the ground level at all times.